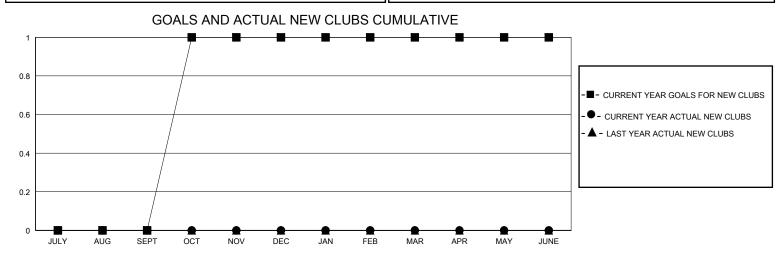

## MONTHLY MEMBERSHIP PROGRESS REPORT

District 38 N

GMT: LOCATION NEBRASKA GMT CA

| •             |               |             |               |                               |                        |                         | • • • • • • • • • • • • • • • • • • • •            |  |
|---------------|---------------|-------------|---------------|-------------------------------|------------------------|-------------------------|----------------------------------------------------|--|
|               | Club          | s           |               | Members RESULTS FOR 2023-2024 |                        |                         |                                                    |  |
|               | RESULTS FOR   | R 2023-2024 |               |                               |                        |                         |                                                    |  |
| QUARTER       | NEW CLUB GOAL | NEW CLUBS   | DROPPED CLUBS | QUARTER MEME                  | BER GROWTH NET<br>GOAL | MEMBER GROWTH<br>ACTUAL | DROPPED<br>MEMBERS ACTUAL<br>(including transfers) |  |
| JULY/AUG/SEPT | 0             | 0           | 0             | JULY/AUG/SEPT                 | 10                     | 7                       | 21                                                 |  |
| OCT/NOV/DEC   | 1             | 0           | 0             | OCT/NOV/DEC                   | 10                     | 26                      | 18                                                 |  |
| JAN/FEB/MAR   | 0             | 0           | 0             | JAN/FEB/MAR                   | 10                     | 7                       | 4                                                  |  |
| APR/MAY/JUNE  | 0             | 0           | 0             | APR/MAY/JUNE                  | 10                     | 0                       | 0                                                  |  |