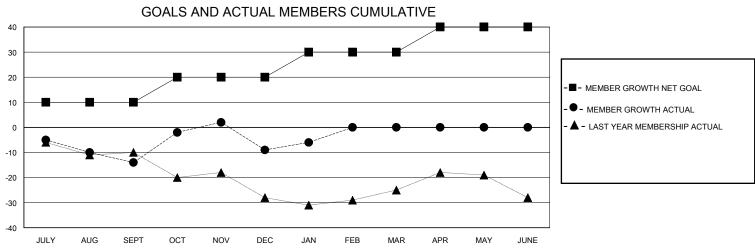

## MONTHLY MEMBERSHIP PROGRESS REPORT

District 38 N

GMT: LOCATION NEBRASKA GMT CA

| •             |               |             |               |                               |                        |                         | • • • • • • • • • • • • • • • • • • • •            |  |
|---------------|---------------|-------------|---------------|-------------------------------|------------------------|-------------------------|----------------------------------------------------|--|
|               | Club          | s           |               | Members RESULTS FOR 2023-2024 |                        |                         |                                                    |  |
|               | RESULTS FOR   | R 2023-2024 |               |                               |                        |                         |                                                    |  |
| QUARTER       | NEW CLUB GOAL | NEW CLUBS   | DROPPED CLUBS | QUARTER MEME                  | BER GROWTH NET<br>GOAL | MEMBER GROWTH<br>ACTUAL | DROPPED<br>MEMBERS ACTUAL<br>(including transfers) |  |
| JULY/AUG/SEPT | 0             | 0           | 0             | JULY/AUG/SEPT                 | 10                     | 7                       | 21                                                 |  |
| OCT/NOV/DEC   | 1             | 0           | 0             | OCT/NOV/DEC                   | 10                     | 26                      | 18                                                 |  |
| JAN/FEB/MAR   | 0             | 0           | 0             | JAN/FEB/MAR                   | 10                     | 7                       | 4                                                  |  |
| APR/MAY/JUNE  | 0             | 0           | 0             | APR/MAY/JUNE                  | 10                     | 0                       | 0                                                  |  |